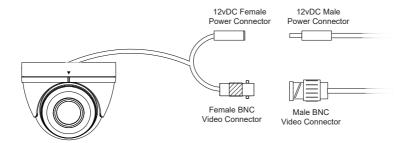

## Camera Connection Example

Please Note: The Power & Video connections are not to be exposed to moisture, therefore the connections are to be made internally or housed in a suitable ingress protected box.